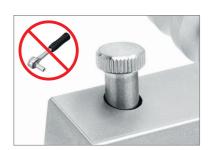

Blades can be replaced without any tool, using the knurled screws.

Detail of the further developed adjustment system of the new Dermatome, for high precision.

Reduction Support Base for Dermatome with 75 mm width. Reduction of cutting width 50/25 mm. New, Reduction Support Base for Dermatome with 100 mm width. Reduction of cutting width 75/50 mm.