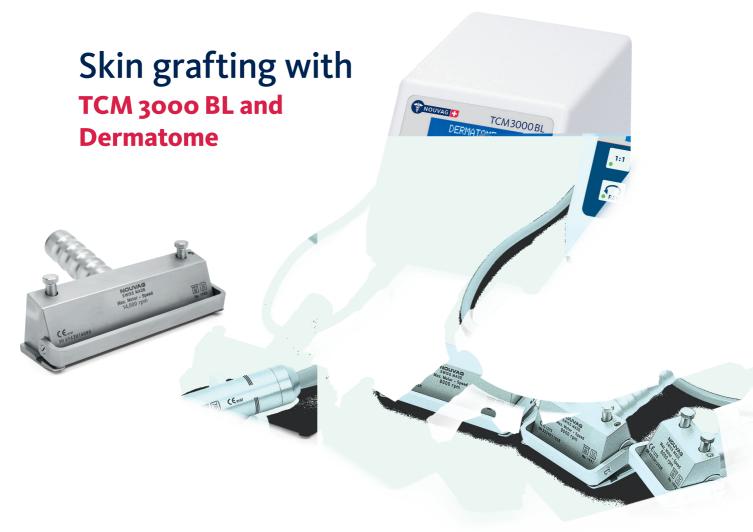

# Dermatome and TCM 3000 BL, an unbeatable dream team

If you talk about skin grafting you will for sure know about the Nouvag dream team, the Nouvag Dermatome and the motor system that drives it. It's so simple to use you would not even need a manual. The high precision cuts with the Dermatome are legendary. The adjustment wheel follows a grid in fine steps. For changing the blades you will not even need a tool to do so.

Ref. 1992 Dermatome 25 mm

Ref. 1990 Dermatome 75 mm

Ref. 1983 Dermatome 100 mm

For best results on specific tasks the Dermatome is available in 4 different sizes. However if you need a smaller size of the Dermatome only occasionally, therefor we offer the reduction support bases. The best cutting results are achieved with a speed of 14,000 rpm.