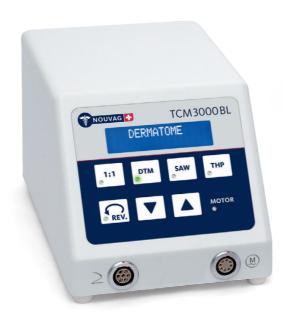

### TCM 3000 BL, simple to use micro processor controlled motor system

#### Advantages, TCM 3000 BL:

- · High performance and torque
- · Wide range of extensions and accessories
- · Sturdy, high quality architecture and finish.
- Low maintenance and care costs
- · Simple to use
- · Display with good visibility
- Easy to clean
- Worldwide service partners
- · Swiss quality

## TCM 3000 BL, scope of delivery, Technical data, micro motor system TCM 3000 BL

- TCM 3000 BL, control unit
- Electronic motor 31 ESS
- · Handpiece cradle
- · Vario pedal, IPX8
- User manual on CD-ROM
- One spray nozzle each for the maintenance and care with Nou-Clean Spray for electronic motor and instruments