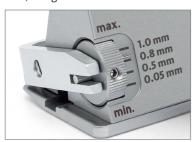

Blades can be replaced without any tool, using the knurled screws.

Detail of the further developed adjustment system of the new Dermatome, for high precision.

Reduction Support Base for Dermatome with 75 mm width. Reduction of cutting width 50/25 mm. New, Reduction Support Base for Dermatome with 100 mm width. Reduction of cutting width 75/50 mm.