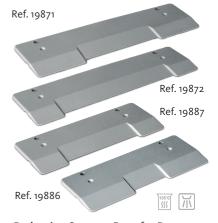

Ref. 1992 Dermatome 25 mm

Ref. 1990 Dermatome 75 mm

Ref. 1983 Dermatome 100 mm

For best results on specific tasks the Dermatome is available in 4 different sizes. However if you need a smaller size of the Dermatome only occasionally, therefor we offer the reduction support bases. The best cutting results are achieved with a speed of 14,000 rpm.